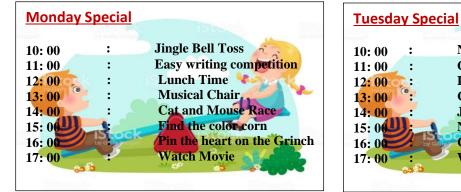

## LIFESTYLE<sup>™</sup>



## Sea Cliff Resort & Spa, Zanzibar

Kid's activities schedule (Week One)



# Thursday Special

| 10:00      | : Fall leaf collection Book              |   |
|------------|------------------------------------------|---|
| 11:00      | : Draw your parent                       |   |
| 12:00      | : Lunch Time                             | 6 |
| 13:00      | Festive Tic-Tac-Toe Game                 | 1 |
| 14:00      | Pipe ball fun                            |   |
| 15: 0      | Swimming with parent                     |   |
| 16:00      | Fun time on air castle                   |   |
| 17:00      | Watch Movie                              | 2 |
| 17.00      | an a |   |
| 1. Contain | - he Bitter - he Bitter                  |   |



| acout | iy spec | Disc.                          |
|-------|---------|--------------------------------|
| 0: 00 | :       | Nat